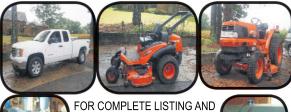

## **ABSOLUTE ESTATE AUCTION**

SATURDAY, OCT. 5TH, AT 10:00 A.M.

LOCATION: 2776 St. Rt. 641S., Murray, KY

Selling ABSOLUTE the Gene Steely Estate - 2013 GMC Sierra 1500SLE 4x4 Pickup w/35,267 Miles, 2015 Kubota 3990 ZD326S Zero Turn Mower W/458 Hrs., 1998 Kubota L2900 GST 4x4 Tractor w/1011 Hrs.; Case 580E Loader Backhoe, Well maintained Wood Working & Metal Working Tools & More!!! NO BUYERS PREMIUM!