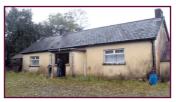

## 151 DAVAGH ROAD, BROUGHDERG, OMAGH C. 48 ACRES FARM FOR SALE BY PRIVATE TREATY

We will receive offers for the purchase of the above comprising of 48 acres or thereabouts.

The majority of the land is arable and under pasture. The remainder is rough grazing. The land is intersected by the Davagh Road. The ground is known locally for it's cropping and grazing qualities. On the holding there is a 2 bedroom detached bungalow in need of refurbishment or may qualify for a replacement dwelling subject to planning. There are a range of useful outbuildings.